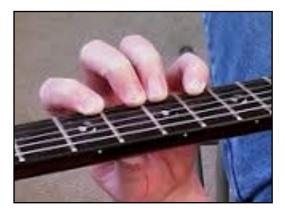

# Left Hand Fingers!

 Tips of fingers
Behind the fret
Thumb should be flat on the back of the neck and behind the second fret approx.
Thumb should be straight and not bent at the knuckle.
C-Shape